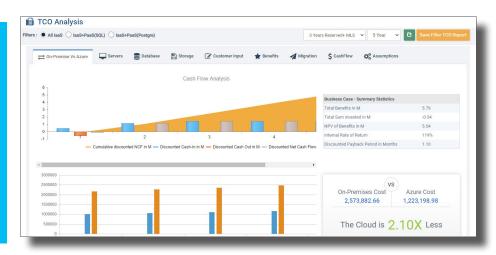

## Detailed Cost Estimates

Accurate estimates of cost and TCO of moving all or portions of IT infrastructure to the cloud.

#### **Understand TCO and ROI Before you Migrate**

Get an accurate modernization report complete with strategic considerations and cost estimates for a variety of cloud scenarios, with TCO comparisons of the cloud options vs. the current environment. Easily determine which plan and architecture makes most sense to maximize the timeline and ROI of the cloud investment based on business goals.